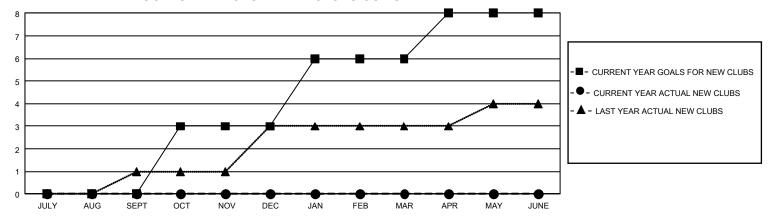

## GMT Constitutional Area 8, Group F

REPORT DOES NOT INCLUDE CLUBS IN UNDISTRICTED AREAS.

| Clubs                 |               |           |               | Members               |                         |                         |                                                    |
|-----------------------|---------------|-----------|---------------|-----------------------|-------------------------|-------------------------|----------------------------------------------------|
| RESULTS FOR 2021-2022 |               |           |               | RESULTS FOR 2021-2022 |                         |                         |                                                    |
| QUARTER               | NEW CLUB GOAL | NEW CLUBS | DROPPED CLUBS | QUARTER MEM           | IBER GROWTH NET<br>GOAL | MEMBER GROWTH<br>ACTUAL | DROPPED MEMBERS<br>ACTUAL (including<br>transfers) |
| JULY/AUG/SEPT         | 0             | 0         | 0             | JULY/AUG/SEPT         | 50                      | 38                      | 59                                                 |
| OCT/NOV/DEC           | 9             | 0         | 0             | OCT/NOV/DEC           | 70                      | 0                       | 0                                                  |
| JAN/FEB/MAR           | 9             | 0         | 0             | JAN/FEB/MAR           | 80                      | 0                       | 0                                                  |
| APR/MAY/JUNE          | 6             | 0         | 0             | APR/MAY/JUNE          | 68                      | 0                       | 0                                                  |

## GOALS AND ACTUAL NEW CLUBS CUMULATIVE