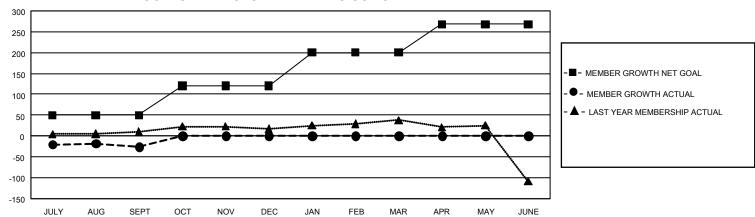

## GMT Constitutional Area 8, Group F

REPORT DOES NOT INCLUDE CLUBS IN UNDISTRICTED AREAS.

| Clubs                 |               |           |               | Members               |                         |                         |                                                    |
|-----------------------|---------------|-----------|---------------|-----------------------|-------------------------|-------------------------|----------------------------------------------------|
| RESULTS FOR 2021-2022 |               |           |               | RESULTS FOR 2021-2022 |                         |                         |                                                    |
| QUARTER               | NEW CLUB GOAL | NEW CLUBS | DROPPED CLUBS | QUARTER MEM           | IBER GROWTH NET<br>GOAL | MEMBER GROWTH<br>ACTUAL | DROPPED MEMBERS<br>ACTUAL (including<br>transfers) |
| JULY/AUG/SEPT         | 0             | 0         | 0             | JULY/AUG/SEPT         | 50                      | 38                      | 59                                                 |
| OCT/NOV/DEC           | 9             | 0         | 0             | OCT/NOV/DEC           | 70                      | 0                       | 0                                                  |
| JAN/FEB/MAR           | 9             | 0         | 0             | JAN/FEB/MAR           | 80                      | 0                       | 0                                                  |
| APR/MAY/JUNE          | 6             | 0         | 0             | APR/MAY/JUNE          | 68                      | 0                       | 0                                                  |

## GOALS AND ACTUAL MEMBERS CUMULATIVE

| DROPPED CLUBS: 0 |    | 13 CLUBS OF 108 ADDED 1 OR<br>MORE NEW MEMBERS | GENDER DISTRIBUTION                |                |  |
|------------------|----|------------------------------------------------|------------------------------------|----------------|--|
|                  |    |                                                | MALE                               | 1,669 (70.16%) |  |
|                  |    |                                                | FEMALE                             | 710 (29.84%)   |  |
| DROPPED MEMBERS  |    |                                                | NON BINARY                         | 0 (0.00%)      |  |
| DECEASED         | 8  |                                                | PREFER NOT TO ANSWER               | 0 (0.00%)      |  |
| CLUB CANCELLED   | 0  |                                                | TOTAL FAMILY UNIT MEMBERS 24       |                |  |
| OTHER            | 51 | CLICK HERE FOR                                 | TOTAL PARTIE SAIT MEMBERS          |                |  |
| TOTAL            | 59 | CUMULATIVE MEMBERSHIP DATA                     | FAMILY MEMBERS PAYING HALF DUES 12 |                |  |